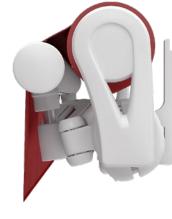

### Folding arm

twin steel-link chains

## **Options**

Shadeplus, valance (straight or scalloped), pitch adjustment gear, aluminium coverboard, coupled unit