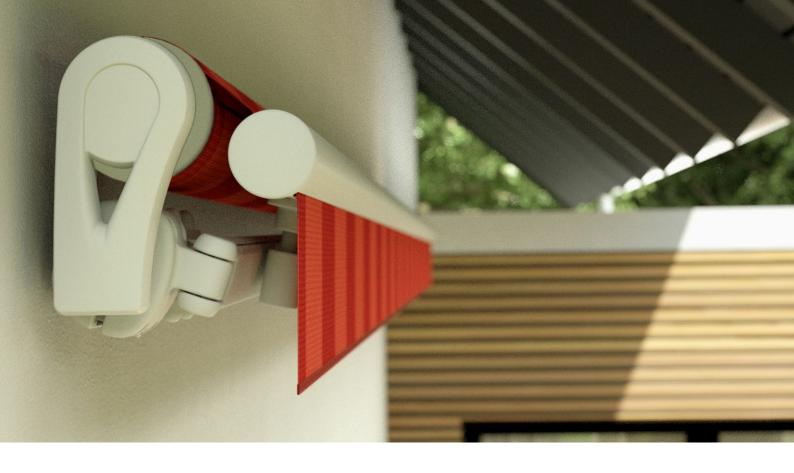

# markilux 1300.

This is how attractive simple can be.

markilux 1300 | The Natural One Robust, reliable, straightforward and fulfils all the basic requirements of a good quality awning. Sturdy folding arms with twin steel-link chains ensure the cover stays taut. The optional, manually operated pitch adjustment gear allows a pitch to be selected that will give optimum protection from the sun. Another optional extra: the markilux Shadeplus. This valance that descends out of the front profile gives you added solar protection when the sun is low in the sky – and inquisitive glances are kept at bay as well. An aluminium coverboard can also be added and will protect the cover from the worst vagaries of the weather. The front profile with integrated gutter and water spouts guides water away to the sides in light rain.

**markilux Shadeplus** Enjoy some quality time on your patio even when the sun is low in the sky.

**Pitch adjustment gear** Using a crank handle, the pitch can be changed quite easily from either 4° to 54° or 35° to 85°.