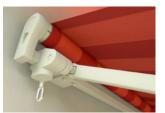

**markilux Shadeplus** Enjoy some quality time on your patio even when the sun is low in the sky.

**Pitch adjustment gear** Using a crank handle, the pitch can be changed quite easily from either 4° to 54° or 35° to 85°.

Aluminium coverboard
Protects the cover from dirt and
rain when the awning is retracted.