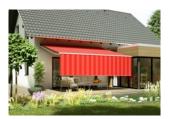

# markilux 1300.

This is how attractive simple can be.

markilux 1300 | The Natural One Robust, reliable, straightforward and fulfils all the basic requirements of a good quality awning. Sturdy folding arms with twin steel-link chains ensure the cover stays taut. The optional, manually operated pitch adjustment gear allows a pitch to be selected that will give optimum protection from the sun. Another optional extra: the markilux Shadeplus. This valance that descends out of the front profile gives you added solar protection when the sun is low in the sky – and inquisitive glances are kept at bay as well. An aluminium coverboard can also be added and will protect the cover from the worst vagaries of the weather. The front profile with integrated gutter and water spouts guides water away to the sides in light rain.