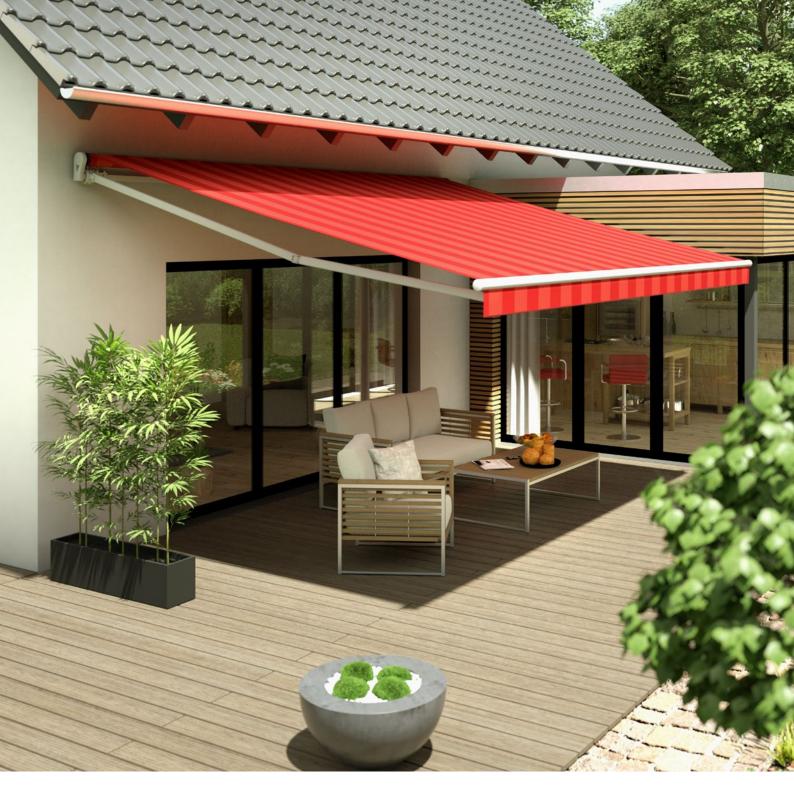

# markilux 1300.

This is how attractive simple can be.

markilux 1300 | The Natural One Robust, reliable, straightforward and fulfils all the basic requirements of a good quality awning. Sturdy folding arms with twin steel-link chains ensure the cover stays taut. The optional, manually operated pitch adjustment gear allows a pitch to be selected that will give optimum protection from the sun. Another optional extra: the markilux Shadeplus. This valance that descends out of the front profile gives you added solar protection when the sun is low in the sky – and inquisitive glances are kept at bay as well. An aluminium coverboard can also be added and will protect the cover from the worst vagaries of the weather. The front profile with integrated gutter and water spouts guides water away to the sides in light rain.