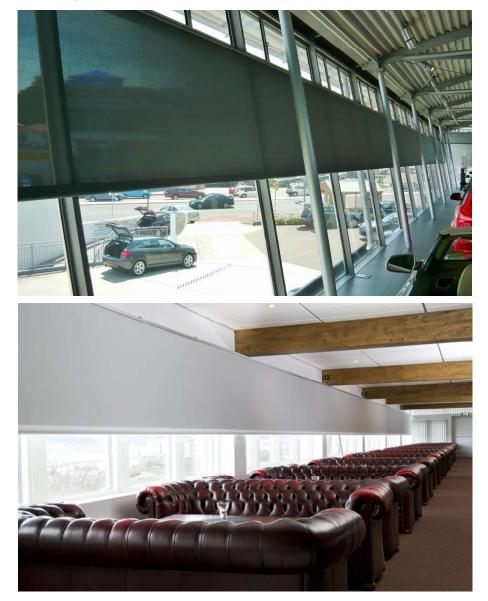

## **BigVertico:**

Unique roller blind systems for extreme sizes and applications.

Multiple different system types possible; only 1 fabric with the tube rolling down from top to bottom, as well as 2 fabrics with the tube running half-way. It is also possible to have multiple different fabric types to create an effect or provide more sun protection at the top of the system and more visibility (see through) at the bottom of the system. Also corner solotions are possible which makes it ideal for sliding doors etc.

Technically only 1 track at the side is possible, we do however recommend from esthetical point of view and stability to use a track on both sides.

Maximum width: Maximum height: 30000 mm (wider even possible on request) 8000 mm