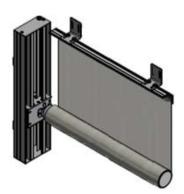

## **BigVertico:**

Unique roller blind systems for extreme sizes and applications.

Multiple different system types possible; only 1 fabric with the tube rolling down from top to bottom, as well as 2 fabrics with the tube running half-way. It is also possible to have multiple different fabric types to create an effect or provide more sun protection at the top of the system and more visibility (see through) at the bottom of the system. Also corner solotions are possible which makes it ideal for sliding doors etc.

Technically only 1 track at the side is possible, we do however recommend from esthetical point of view and stability to use a track on both sides.

Maximum width: Maximum height: 30000 mm (wider even possible on request) 8000 mm