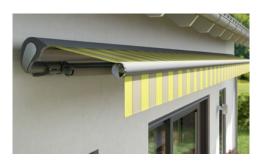

## markilux 1710. Slim, compact shading all year round.

markilux 1710 | The Classic One The markilux 1710 interprets the classic awning shape in a contemporary manner. The visible round torque bar merges organically with the round cassette to form an elegant design feature. Due to its shape and the timelessly beautiful decorative features made from polished chrome, the markilux 1710 will suit almost any patio.

**Polished chrome fittings** Side caps matching the awning colour or deliberately emphasised in finely polished chrome. This awning can simply wear anything.

markilux 1710 stretch For great performance on narrow patios, balconies and in recesses: Thanks to the two crossover arms even awnings with a narrow width can extend considerably further.