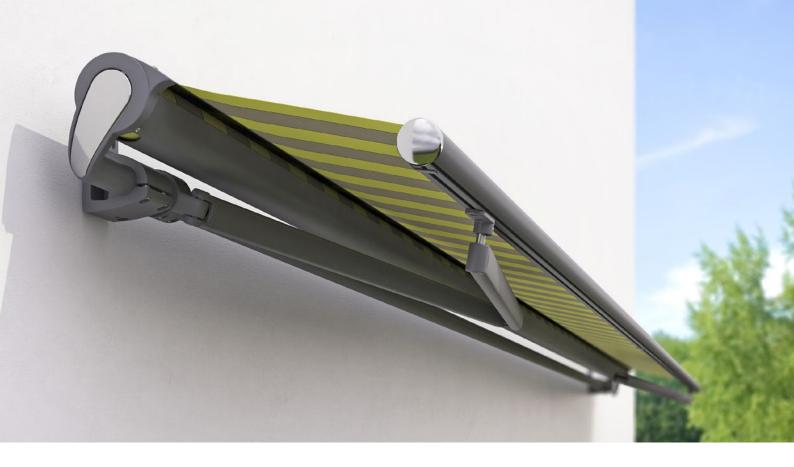

## markilux 1710. Slim, compact shading all year round.

markilux 1710 | The Classic One The markilux 1710 interprets the classic awning shape in a contemporary manner. The visible round torque bar merges organically with the round cassette to form an elegant design feature. Due to its shape and the timelessly beautiful decorative features made from polished chrome, the markilux 1710 will suit almost any patio.

**Polished chrome fittings** Side caps matching the awning colour or deliberately emphasised in finely polished chrome. This awning can simply wear anything.

markilux 1710 stretch For great performance on narrow patios, balconies and in recesses: Thanks to the two crossover arms even awnings with a narrow width can extend considerably further.