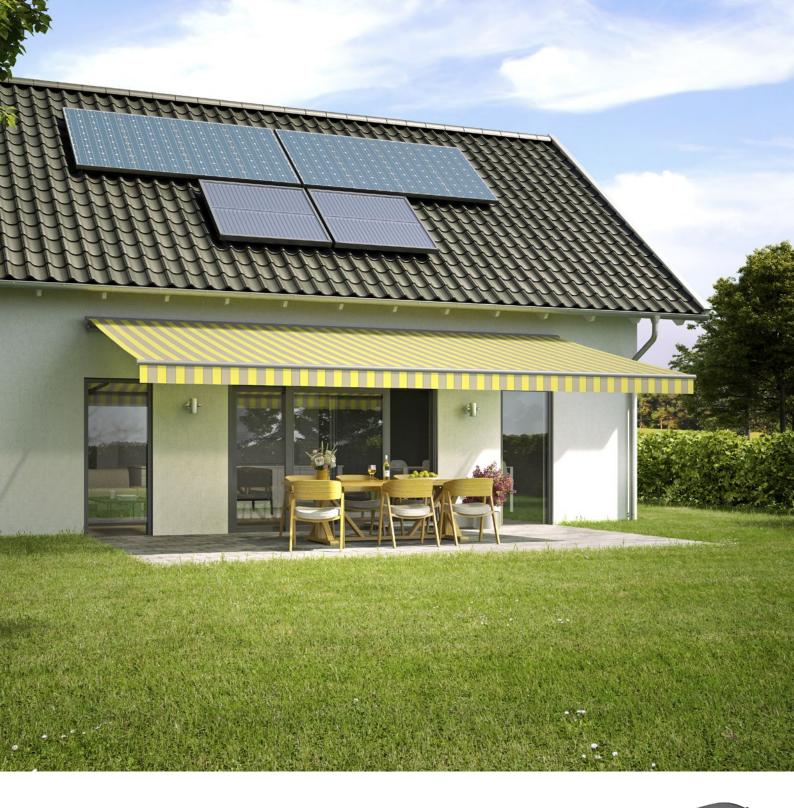

## markilux 1710. Slim, compact shading all year round.

markilux 1710 | The Classic One The markilux 1710 interprets the classic awning shape in a contemporary manner. The visible round torque bar merges organically with the round cassette to form an elegant design feature. Due to its shape and the timelessly beautiful decorative features made from polished chrome, the markilux 1710 will suit almost any patio.

**Polished chrome fittings** Side caps matching the awning colour or deliberately emphasised in finely polished chrome. This awning can simply wear anything.

markilux 1710 stretch For great performance on narrow patios, balconies and in recesses: Thanks to the two crossover arms even awnings with a narrow width can extend considerably further.