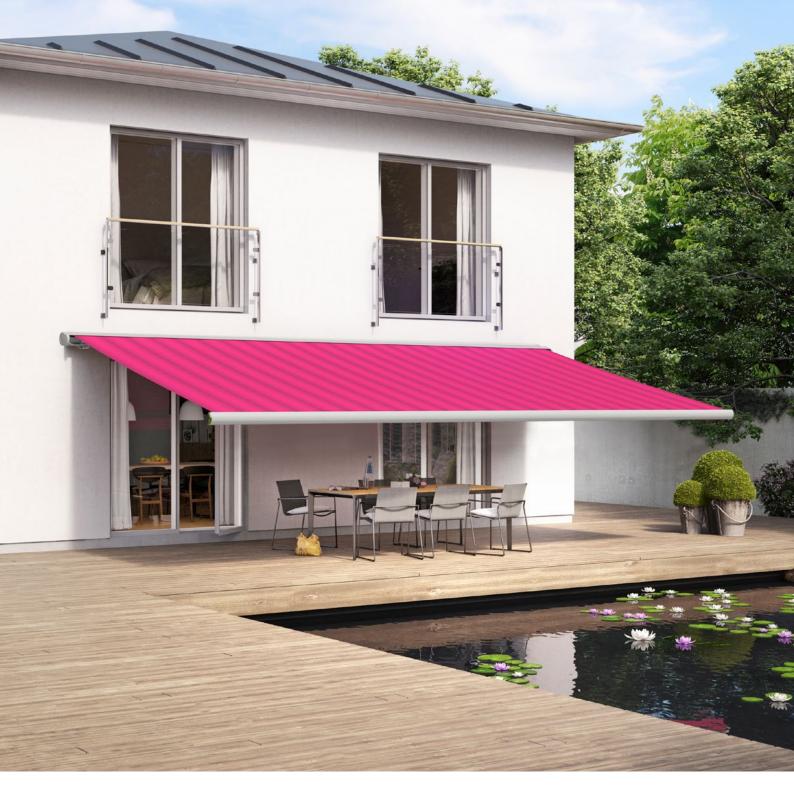

## markilux 5010.

At home in every family.

markilux 5010 | The Family-friendly One The markilux 5010 effortlessly extends, either at the touch of a button or via smart control through an app, this awning will be a hit with all the family. On top of that, as a coupled unit with up to three awnings installed next to one another, friends and guests will also be able to find a cosy spot in the generous shade this awning offers. This multi-talent encourages relaxed get-togethers and turns any hour spent outdoors into a happy hour.

**markilux Shadeplus** Enjoy relaxing on the patio even when the sun is low in the sky.

**Polished chrome fittings** Optionally available as an eye-catcher – and without surcharge, it's so friendly to your wallet: the chrome-look end caps fitted to the front profile.

## **Dimensions**

max. 700 cm × 400 cm