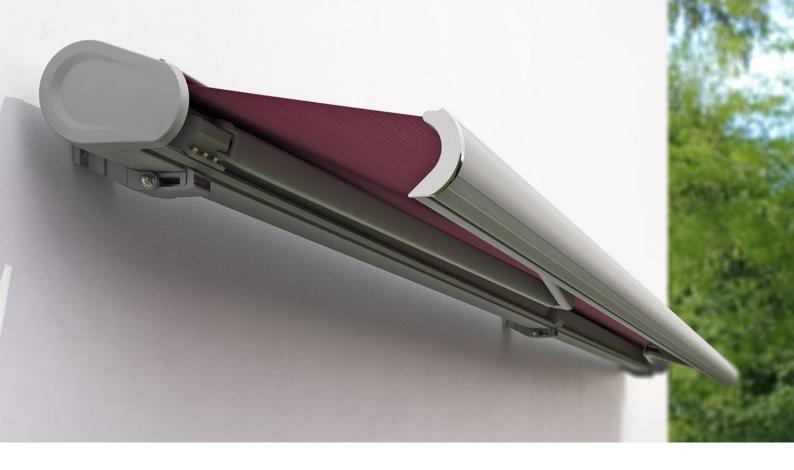

## Folding arms

double chain-link arms, optional: Bionic tendon

## Options

polished chrome fittings Shadeplus, valance, coupled awning