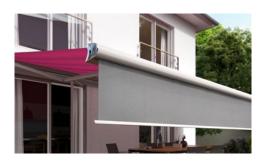

## markilux 5010.

At home in every family.

markilux 5010 | The Family-friendly One The markilux 5010 effortlessly extends, either at the touch of a button or via smart control through an app, this awning will be a hit with all the family. On top of that, as a coupled unit with up to three awnings installed next to one another, friends and guests will also be able to find a cosy spot in the generous shade this awning offers. This multi-talent encourages relaxed get-togethers and turns any hour spent outdoors into a happy hour.

**markilux Shadeplus** Enjoy relaxing on the patio even when the sun is low in the sky.

**Polished chrome fittings** Optionally available as an eye-catcher – and without surcharge, it's so friendly to your wallet: the chrome-look end caps fitted to the front profile.