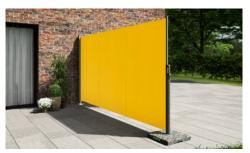

## markilux 790.

The diplomatic way to show neighbours where privacy begins.

markilux 790 | The Upright One There are few seating areas outdoors that are protected on all sides from sun, wind and prying eyes. Therefore, this slim markilux side screen simply makes your life on balcony or patio more comfortable and enticing. The robust compact cassette can be mounted easily and it can be extended in one smooth movement.

The markilux 790 is always by your side when you need it and whenever you feel like making use of its benefits.

**A broad range of brackets** For any situation markilux has an apt installation option.

**mobilfix** The moving support post with granite baseplate stands secure, wherever you want it to.