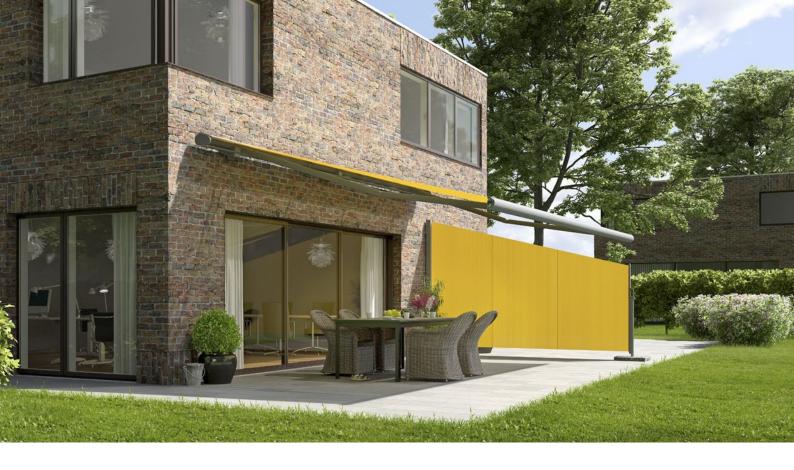

## markilux 790.

The diplomatic way to show neighbours where privacy begins.

markilux 790 | The Upright One There are few seating areas outdoors that are protected on all sides from sun, wind and prying eyes. Therefore, this slim markilux side screen simply makes your life on balcony or patio more comfortable and enticing. The robust compact cassette can be mounted easily and it can be extended in one smooth movement.

The markilux 790 is always by your side when you need it and whenever you feel like making use of its benefits.

**A broad range of brackets** For any situation markilux has an apt installation option.

**mobilfix** The moving support post with granite baseplate stands secure, wherever you want it to.