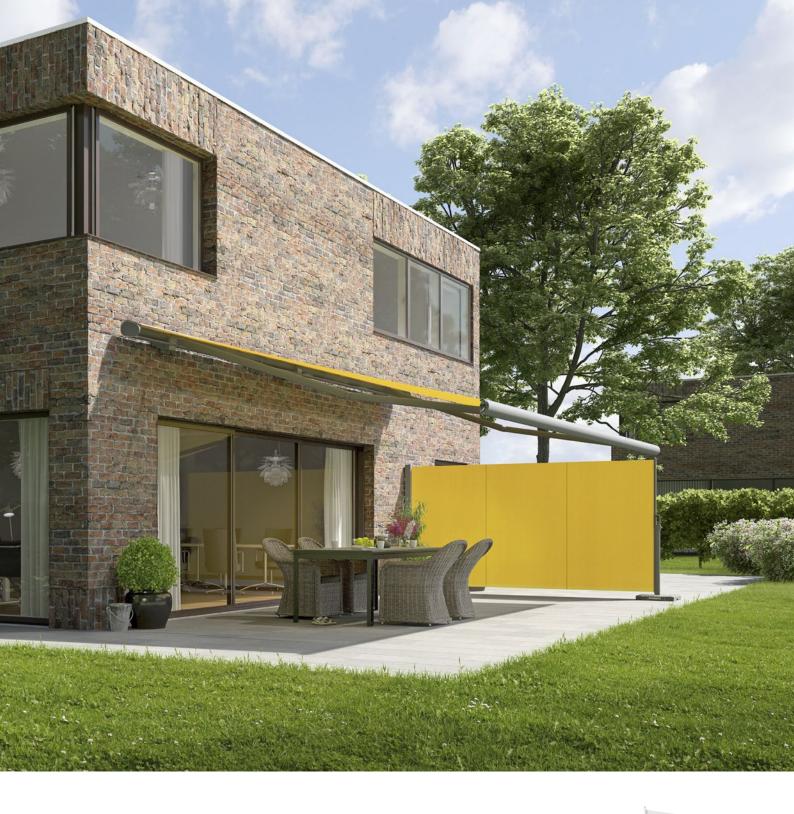

## markilux 790.

The diplomatic way to show neighbours where privacy begins.

markilux 790 | The Upright One There are few seating areas outdoors that are protected on all sides from sun, wind and prying eyes. Therefore, this slim markilux side screen simply makes your life on balcony or patio more comfortable and enticing. The robust compact cassette can be mounted easily and it can be extended in one smooth movement.

The markilux 790 is always by your side when you need it and whenever you feel like making use of its benefits.

**A broad range of brackets** For any situation markilux has an apt installation option.

**mobilfix** The moving support post with granite baseplate stands secure, wherever you want it to.