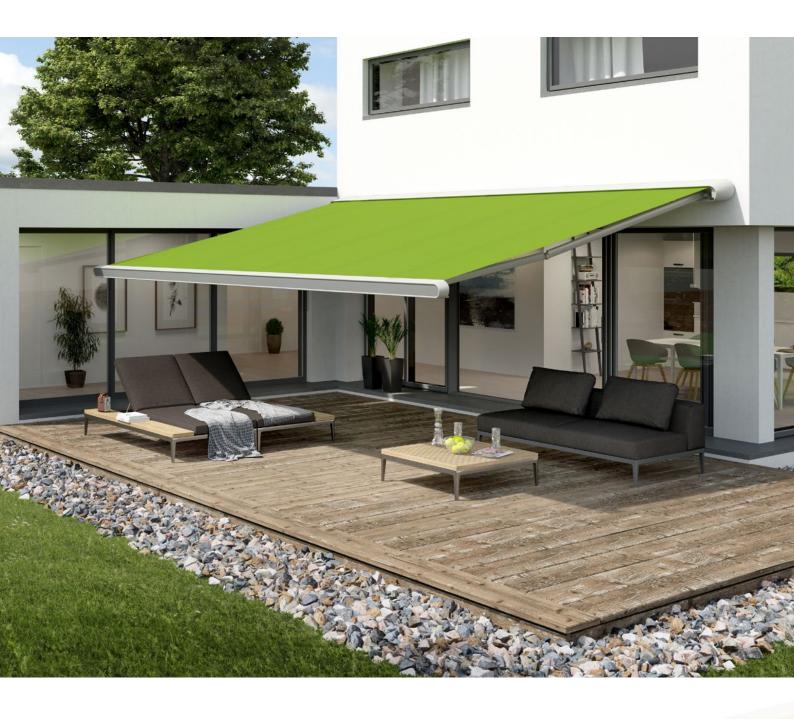

#### markilux MX-1 compact

The petite markilux MX-1 with all the technological innovations and with the variety of features typical of markilux. It also offers you spectacular ambient lighting, brilliant LED options in the cassette and front profile as well as every option to influence the colour design. The markilux MX-1 compact makes your favourite spot in the garden particularly enticing. It enhances the appearance of a building with its modern, minimalist architectural design, literally providing it with beautiful protection.

#### Cassette awning

max. 700 × 415 cm, cassette depth approx. 38 cm

#### Options

shadeplus / drop valance and a broad range of light and colour options