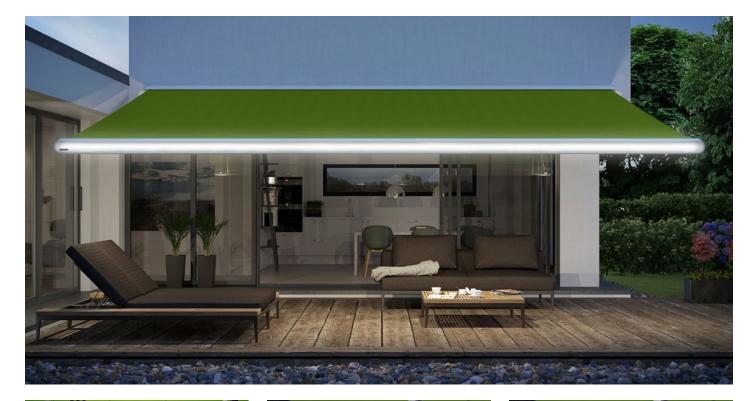

#### markilux MX-1 compact

The petite markilux MX-1 with all the technological innovations and with the variety of features typical of markilux. It also offers you spectacular ambient lighting, brilliant LED options in the cassette and front profile as well as every option to influence the colour design. The markilux MX-1 compact makes your favourite spot in the garden particularly enticing. It enhances the appearance of a building with its modern, minimalist architectural design, literally providing it with beautiful protection.

#### Options

shadeplus / drop valance and a broad range of light and colour options