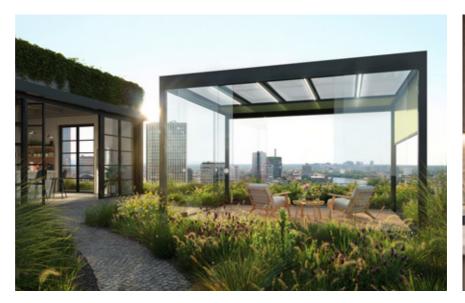

#### Lamaxa L50 View

Your design patio roof with a glass covering

The Lamaxa L50 View offers you maximum transparency with a glass roof. It elegantly shows off a cubic design. You can choose between an additional internal or external Climara conservatory awning for shading.