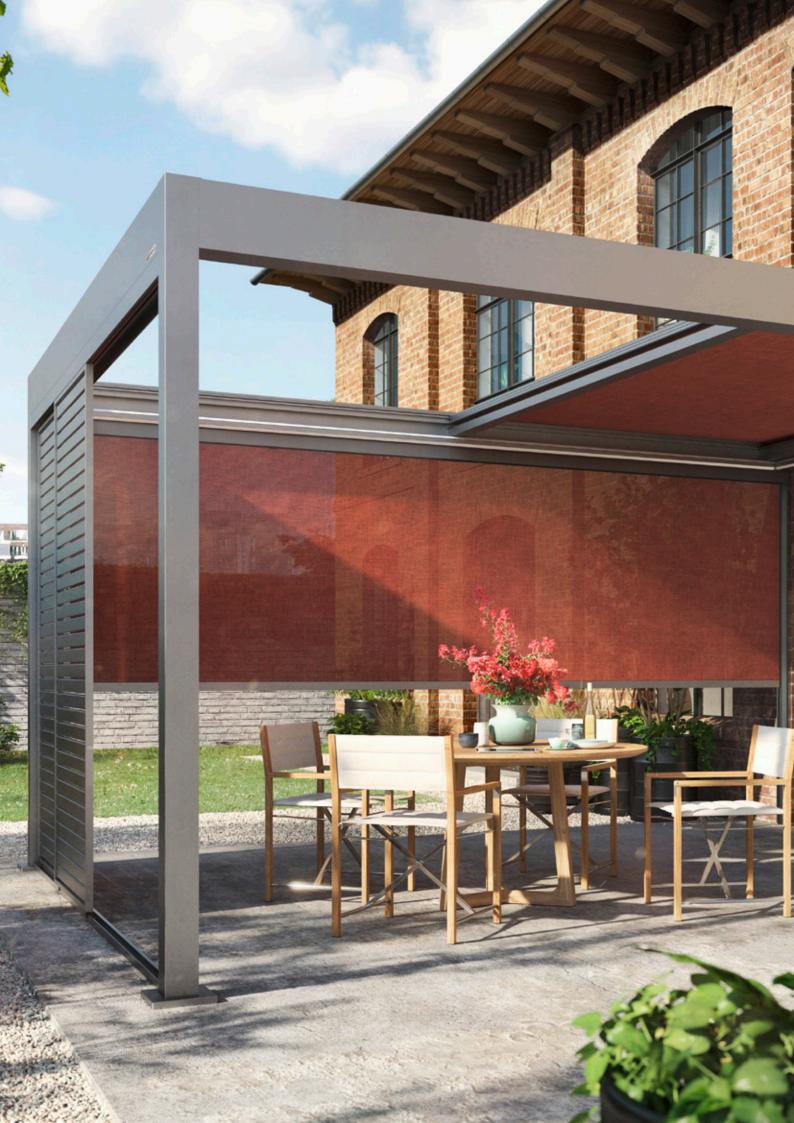

## Your personal Lamaxa L50 Tex

Your Lamaxa L50 Tex is the slender roof covering with motor-controlled textile roof. You can have your Lamaxa installed on your building wall or leave it free-standing. With this roof system, you create a wind-stable outdoor space. With the Lamaxa L50 Tex, you can choose your retractable and extendable fabric curtain indifferent colours and designs - as a pure sun roof or as a water-resistant roof with integrated water drainage system. The textile roof is safely guided using the secudrive® guide technology. Look forward to your new favourite outdoor space.

The Lamaxa L50 Tex is setting new standards in equipment and.

personalisation options. With the WMS radio remote control, the roof, the lighting, the vertical shading and the radiant heater can be conveniently operated via hand-held transmitter or smartphone with WMS WebControl pro. The textile curtain can also be raised and lowered fully automatically depending on weather, temperature or solar radiation.

Choose from our wide range of weather-resistant colour coatings and fabrics. Expand your Lamaxa with dimmable LED and RGB lighting, with the up to 6 m wide vertical GranTex awning, elegant glass, wooden or aluminium sliding elements or with warming Design radiant heaters.

Flexible sun shading system

Wind-stable

Protection against rain

Automatable

Customisable

Extendable