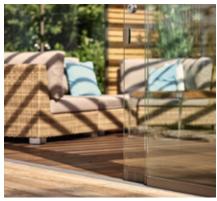

## High-grade glass sliding system

Lateral glass sliding systems (for example Solarlux glass sliding system SL20e) offer you additional transparent protection against wind and cold with a view out at the same time.