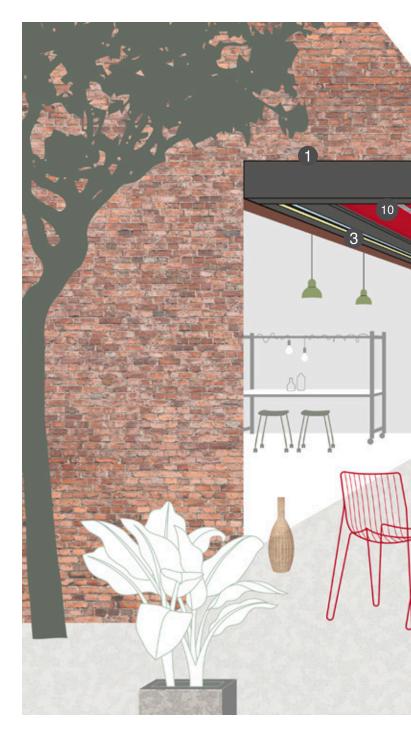

#### 1

#### **Colour selection**

According to WAREMA Colour World with many options to choose from and high-grade fine texture surface, (resistant to external influences such as dirt, scratches)

#### 6

#### **Drainage gutter**

The centrally positioned drainage gutter ensures defined drainage of the water

#### 2

#### Sliding elements

Wooden, aluminium and glass sliding systems can be manually moved horizontally

#### 3

## Design radiant heater

Infrared short wave radiator with tinted glass ceramic for wall installation

#### 4

## LED and RGB lighting

Remotely controllable and dimmable, with direct and/or indirect light. Indirect RGB lighting with changeable colour moods as an option

## Vertical protection with fabric

GranTex awning with easyZIP guidance up to 6 m in width precisely fitted into the frame of the slat roof

#### 7

#### **Textile roof**

Movable fabric curtain from pure sun shading system (acrylic qualities) or as a weatherproof version (Sunworker Top) with integrated drainage grid

#### 8

#### Weather station

Gathers weather data such as wind speed, solar radiation, temperature, precipitation and enables automatic control of the Lamaxa

#### Water drain

Integrated in the freely selectable pole

#### WMS Radio motor

Flexible operation with WMS Web Control via smartphone or with a WMS Hand-held transmitter

#### Lamaxa L50

## The Features