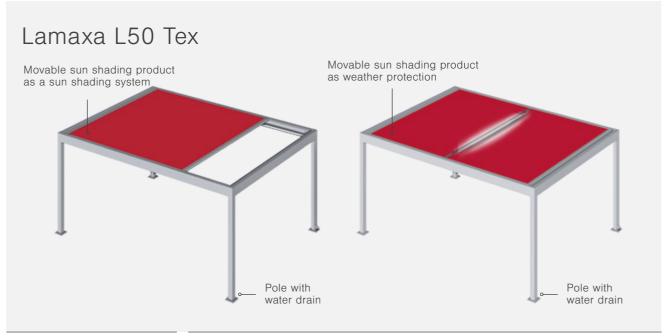

## Your personal Lamaxa L50 Tex

Your Lamaxa L50 Tex is the slender roof covering with motor-controlled textile roof. You can have your Lamaxa installed on your building wall or leave it free-standing. With this roof system, you create a wind-stable outdoor space. With the Lamaxa L50 Tex, you can choose your retractable and extendable fabric curtain indifferent colours and designs - as a pure sun roof or as a water-resistant roof with integrated water drainage system. The textile roof is safely guided using the secudrive® guide technology. Look forward to your new favourite outdoor space.

#### **Textile roof**

Movable fabric curtain from pure sun shading system (acrylic qualities) or as a weatherproof version (Sunworker Top) with integrated drainage grid

## Movable sun shading product as a WeatherEdition or sun shading system

The rainproof fabric quality Sunworker Top keeps the rain out so that the area beneath the roof stays dry. The drainage grid embedded in the fabric allows the water to drain away into the drainage gutter below in a controlled manner. Alternatively, the Acryl Standard, Lumera or Perfora fabrics are also available as a sun shading solution.