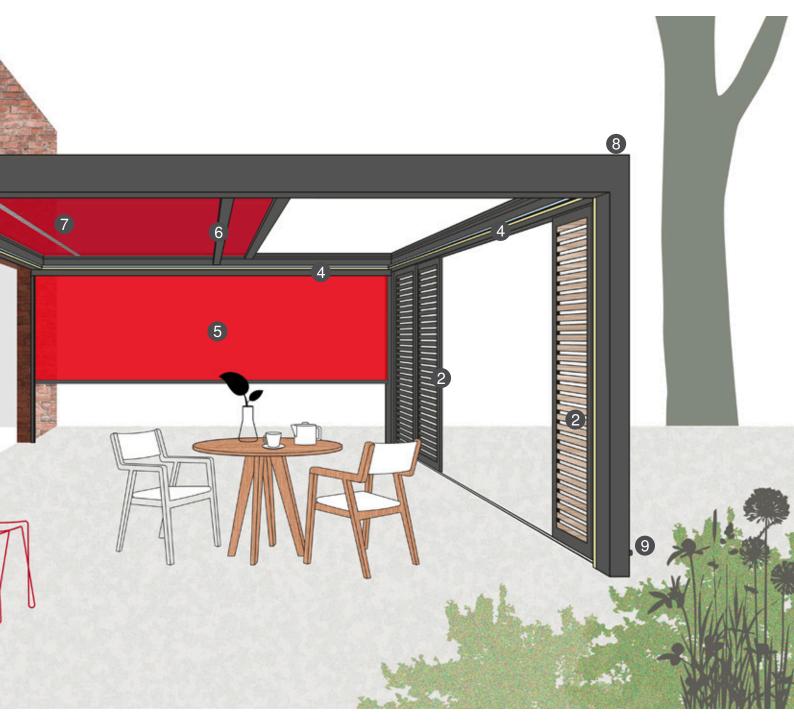

#### The Lamaxa equipment

#### 1

#### **Colour selection**

According to WAREMA Colour World with many options to choose from and high-grade fine texture surface, (resistant to external influences such as dirt, scratches)

#### 6

#### **Drainage gutter**

The centrally positioned drainage gutter ensures defined drainage of the water

#### 2

#### Sliding elements

Wooden, aluminium and glass sliding systems can be manually moved horizontally

#### 4

## LED and RGB lighting

Remotely controllable and dimmable, with direct and/or indirect light. Indirect RGB lighting with changeable colour moods as an option

#### 7

#### **Textile roof**

Movable fabric curtain from pure sun shading system (acrylic qualities) or as a weatherproof version (Sunworker Top) with integrated drainage grid

#### 8

#### Weather station

Gathers weather data such as wind speed, solar radiation, temperature, precipitation and enables automatic control of the Lamaxa