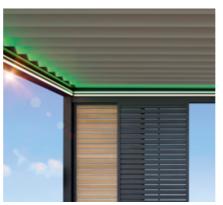

## LED and RGB lighting

Remotely controllable and dimmable, with direct and/or indirect light. Indirect RGB lighting with changeable colour moods as an option

## All-round dimmable LED lighting

The LED strips can be individually controlled with the WMS dimmer. They can be installed horizontally to create the perfect lighting mood in the evenings as either direct and/or indirect lighting. RGB lighting can be used as an indirect lighting option.