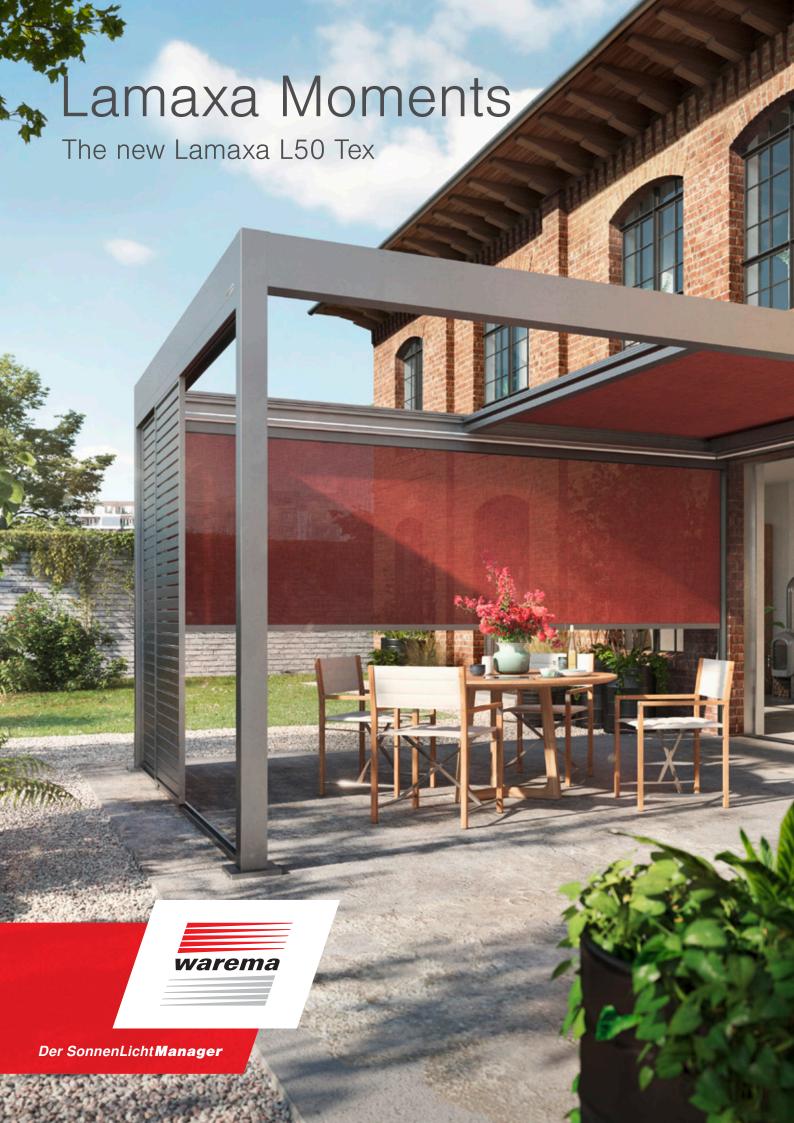

My Lamaxa Moment

## Your personal Lamaxa L50 Tex

Your Lamaxa L50 Tex is the slender roof covering with motor-controlled textile roof. You can have your Lamaxa installed on your building wall or leave it free-standing. With this roof system, you create a wind-stable outdoor space. With the Lamaxa L50 Tex, you can choose your retractable and extendable fabric curtain indifferent colours and designs - as a pure sun roof or as a water-resistant roof with integrated water drainage system. The textile roof is safely guided using the secudrive® guide technology. Look forward to your new favourite outdoor space.

The Lamaxa L50 Tex is setting new standards in equipment and.

personalisation options. With the WMS radio remote control, the roof, the lighting, the vertical shading and the radiant heater can be conveniently operated via hand-held transmitter or smartphone with WMS WebControl pro. The textile curtain can also be raised and lowered fully automatically depending on weather, temperature or solar radiation.

Choose from our wide range of weather-resistant colour coatings and fabrics. Expand your Lamaxa with dimmable LED and RGB lighting, with the up to 6 m wide vertical GranTex awning, elegant glass, wooden or aluminium sliding elements or with warming Design radiant heaters.