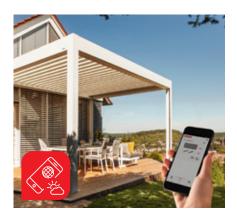

## Your personal Lamaxa L50 Tex

Your Lamaxa L50 Tex is the slender roof covering with motor-controlled textile roof. You can have your Lamaxa installed on your building wall or leave it free-standing. With this roof system, you create a wind-stable outdoor space. With the Lamaxa L50 Tex, you can choose your retractable and extendable fabric curtain indifferent colours and designs - as a pure sun roof or as a water-resistant roof with integrated water drainage system. The textile roof is safely guided using the secudrive® guide technology. Look forward to your new favourite outdoor space.

The Lamaxa L50 Tex is setting new standards in equipment and.

personalisation options. With the WMS radio remote control, the roof, the lighting, the vertical shading and the radiant heater can be conveniently operated via hand-held transmitter or smartphone with WMS WebControl pro. The textile curtain can also be raised and lowered fully automatically depending on weather, temperature or solar radiation.

## Control via remote control or app

The Lamaxa is operated via the WMS radio system. Upon request, it is possible to operate the Lamaxa via a smartphone, WMS WebControl pro or Amazon Alexa. This means you can conveniently control slats, awnings, lighting, radiant heaters, and much more. Already included in the Smart Living package.