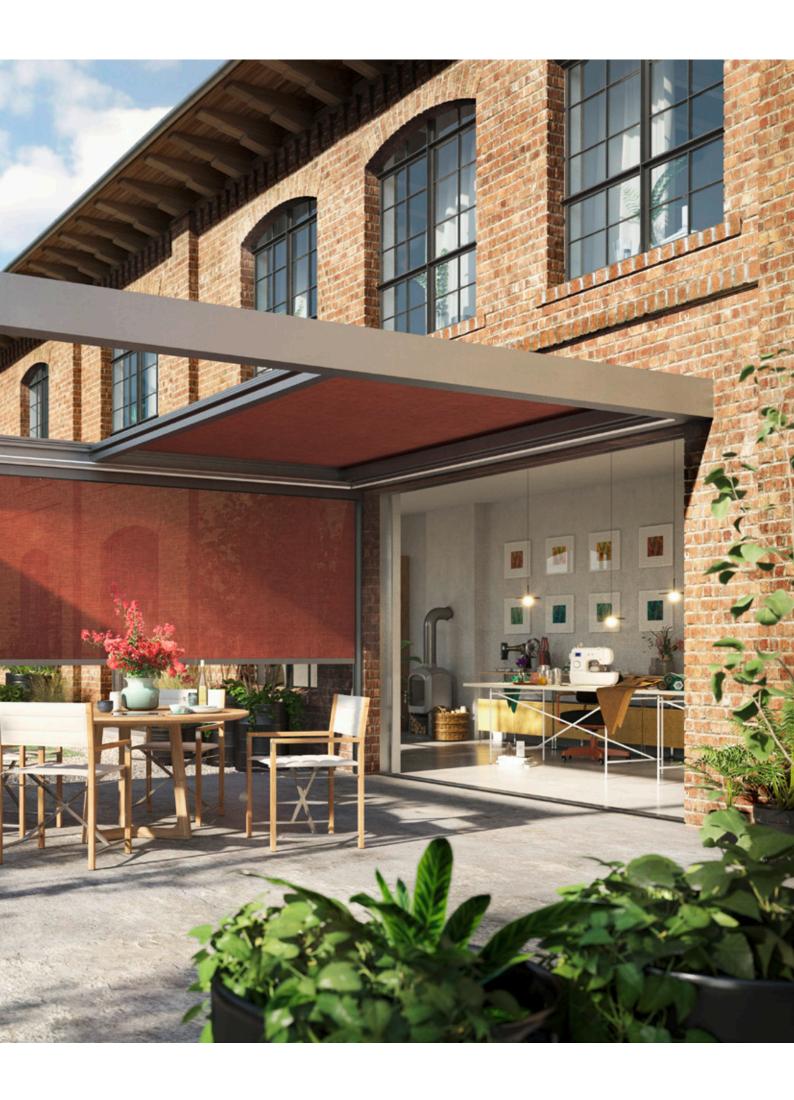

## Your personal Lamaxa L50 Tex

Your Lamaxa L50 Tex is the slender roof covering with motor-controlled textile roof. You can have your Lamaxa installed on your building wall or leave it free-standing. With this roof system, you create a wind-stable outdoor space. With the Lamaxa L50 Tex, you can choose your retractable and extendable fabric curtain indifferent colours and designs - as a pure sun roof or as a water-resistant roof with integrated water drainage system. The textile roof is safely guided using the secudrive® guide technology. Look forward to your new favourite outdoor space.

#### **Textile roof**

Movable fabric curtain from pure sun shading system (acrylic qualities) or as a weatherproof version (Sunworker Top) with integrated drainage grid

## Movable sun shading product as a WeatherEdition or sun shading system

The rainproof fabric quality Sunworker Top keeps the rain out so that the area beneath the roof stays dry. The drainage grid embedded in the fabric allows the water to drain away into the drainage gutter below in a controlled manner. Alternatively, the Acryl Standard, Lumera or Perfora fabrics are also available as a sun shading solution.