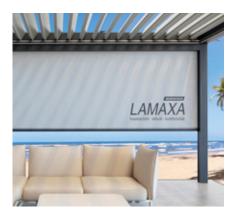

#### **Textile roof**

Movable fabric curtain from pure sun shading system (acrylic qualities) or as a weatherproof version (Sunworker Top) with integrated drainage grid

## Movable sun shading product as a WeatherEdition or sun shading system

The rainproof fabric quality Sunworker Top keeps the rain out so that the area beneath the roof stays dry. The drainage grid embedded in the fabric allows the water to drain away into the drainage gutter below in a controlled manner. Alternatively, the Acryl Standard, Lumera or Perfora fabrics are also available as a sun shading solution.