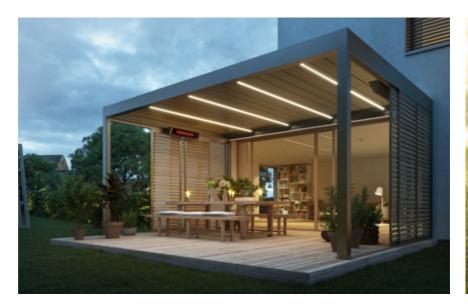

## LED and RGB lighting

Remotely controllable and dimmable, with direct and/or indirect light. Indirect RGB lighting with changeable colour moods as an option

## All-round dimmable LED lighting

The LED strips can be individually controlled with the WMS dimmer. They can be installed horizontally to create the perfect lighting mood in the evenings as either direct and/or indirect lighting. RGB lighting can be used as an indirect lighting option.