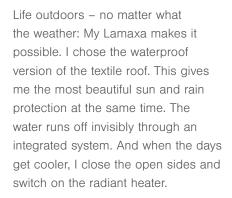

My Lamaxa Moment

## Your personal Lamaxa L50 Tex

Your Lamaxa L50 Tex is the slender roof covering with motor-controlled textile roof. You can have your Lamaxa installed on your building wall or leave it free-standing. With this roof system, you create a wind-stable outdoor space. With the Lamaxa L50 Tex, you can choose your retractable and extendable fabric curtain indifferent colours and designs - as a pure sun roof or as a water-resistant roof with integrated water drainage system. The textile roof is safely guided using the secudrive® guide technology. Look forward to your new favourite outdoor space.