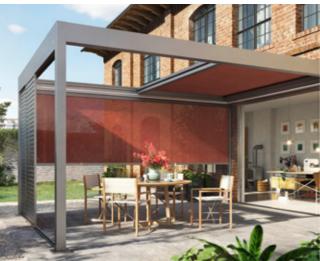

# Light and vibrant fabrics

If we go through life with our eyes wide open, we are rewarded with new impressions and ideas. I have a passion for fabrics, designs, arrangements, surfaces, feel, harmonies and contrasts. That's why I love my Lamaxa L50 Tex with fabric curtains so much. It embodies all my preferences for creativity, architecture and conceptual design.

## Your personal Lamaxa L50 Tex

Your Lamaxa L50 Tex is the slender roof covering with motor-controlled textile roof. You can have your Lamaxa installed on your building wall or leave it free-standing. With this roof system, you create a wind-stable outdoor space. With the Lamaxa L50 Tex, you can choose your retractable and extendable fabric curtain indifferent colours and designs - as a pure sun roof or as a water-resistant roof with integrated water drainage system. The textile roof is safely guided using the secudrive® guide technology. Look forward to your new favourite outdoor space.