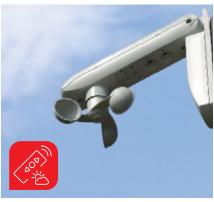

#### 8

#### Weather station

Gathers weather data such as wind speed, solar radiation, temperature, precipitation and enables automatic control of the Lamaxa

#### Weather station

You can combine your Lamaxa L50 Tex with the WMS Weather station. Your Lamaxa slats will then tilt or its fabric curtain will move fully automatically depending on the weather. So you and your furniture are protected even if the weather suddenly changes. With the Smart Living package control package including remote control.