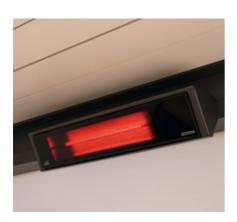

## Design radiant heater

Infrared short wave radiator with tinted glass ceramic for wall installation

## Feel-good atmosphere with the design radiant heater

Even if the temperature drops late in the evening, with the infrared short wave radiant heater (in a colour matching your Lamaxa) with tinted glass ceramic and a power of 2,200 Watts, you can enjoy yourself under your Lamaxa for even longer.