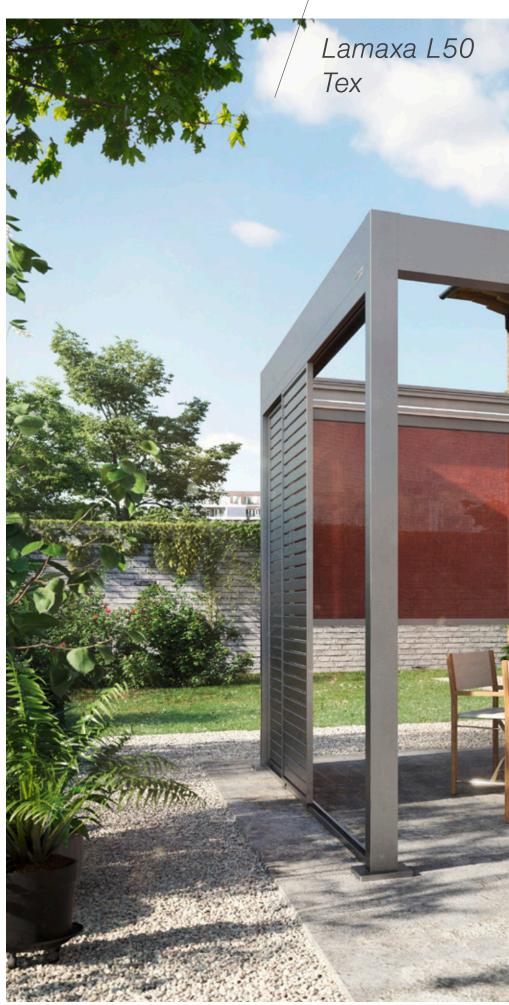

## Your personal Lamaxa L50 Tex

Your Lamaxa L50 Tex is the slender roof covering with motor-controlled textile roof. You can have your Lamaxa installed on your building wall or leave it free-standing. With this roof system, you create a wind-stable outdoor space. With the Lamaxa L50 Tex, you can choose your retractable and extendable fabric curtain indifferent colours and designs - as a pure sun roof or as a water-resistant roof with integrated water drainage system. The textile roof is safely guided using the secudrive® guide technology. Look forward to your new favourite outdoor space.

#### **Textile roof**

Movable fabric curtain from pure sun shading system (acrylic qualities) or as a weatherproof version (Sunworker Top) with integrated drainage grid