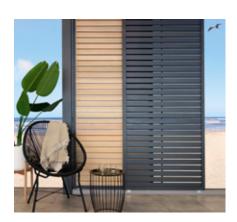

#### Sliding elements

Wooden, aluminium and glass sliding systems can be manually moved horizontally

## Elegant wooden and aluminium sliding shutters

Wooden (larch ecru) or aluminium lateral sliding shutters create elegant design accents. The aluminium shutters can be coated to match the frame or in a contrasting colour.